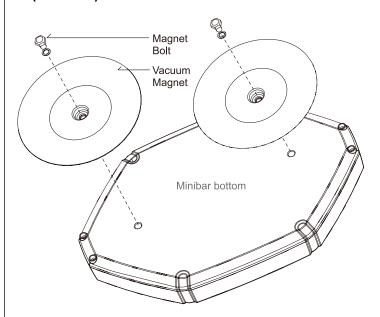

# Vacuum Magnet Mount (Standard)

### **A**WARNING

It is not recommended to use magnetically mounted warning devices on the exterior of vehicles in motion. Usage is at the sole risk and responsibility of the user.