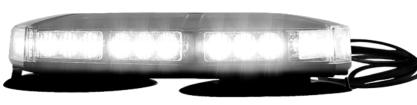

# **Installation Instructions**

## 8891100 LED Mini Light Bar



#### **Flash Patterns**

Momentarily push the Flash Pattern button:

- Once for next pattern
- Quickly 3 times for reset to FP#0



Do not look directly into LEDs while in operation; this may cause momentary blindness and/or eye damage.

| FP# | Flash Patterns      |
|-----|---------------------|
| 0   | Kit Scan (split)    |
| 1   | Outside-In Single   |
| 2   | Outside-In Ultra    |
| 3   | Side-by-Side Single |
| 4   | Side-by-Side Ultra  |
| 5   | Random              |
| 6   | Single (split)      |
| 7   | Double (split)      |
| 8   | Quad (split)        |
| 9   | Quint (split)       |
| 10  | Mega (split)        |
| 11  | Ultra (split)       |
| 12  | Single-Quad (split) |

| FP# | Flash Patterns     |
|-----|--------------------|
| 13  | Single H/L (split) |
| 14  | Single (all)