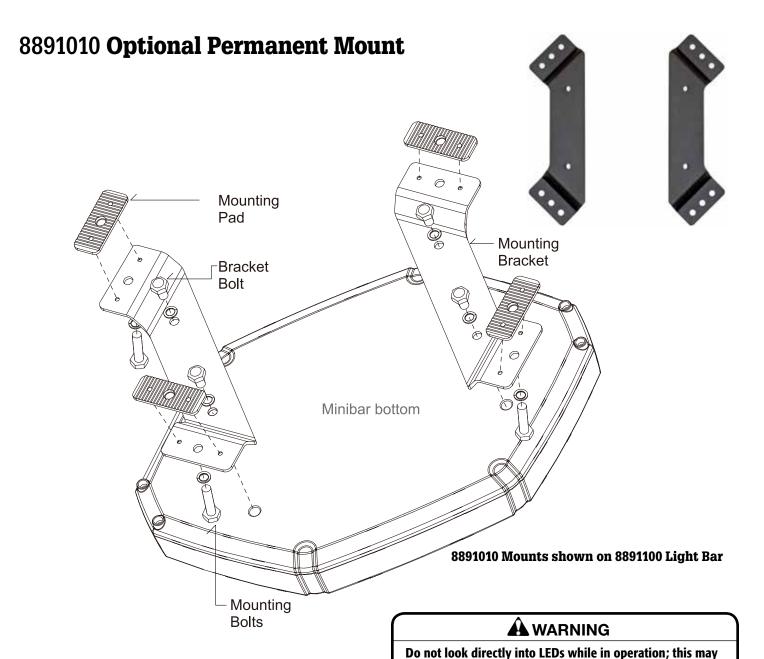

|
| 10  | Mega (split)        |
| 11  | Ultra (split)       |
| 12  | Single-Quad (split) |

| FP# | Flash Patterns     |
|-----|--------------------|
| 13  | Single H/L (split) |
| 14  | Single (all)       |
| 15  | Double (all)       |
| 16  | Quad (all)         |
| 17  | Quint (all)        |
| 18  | Mega (all)         |
| 19  | Ultra (all)        |
| 20  | Single-Quad (all)  |
| 21  | Single H/L (all)   |
| 22  | Single Cross       |
| 23  | Ultra Cross        |
| 24  | Rotator 1          |
| 25  | Rotator 2          |

Note: This unit is not factory set to FP#0



# Vacuum Magnet Mount (Standard)



### **A**WARNING

It is not recommended to use magnetically mounted warning devices on the exterior of vehicles in motion. Usage is at the sole risk and responsibility of the user.





### Wiring Code

|   | RED:   | To +VDC (fuse @ 10A)                                                                                                                                                                                                                    |
|---|--------|-----------------------------------------------------------------------------------------------------------------------------------------------------------------------------------------------------------------------------------------|
|   | BLACK: | To Chassis Ground (-)                                                                                                                                                                                                                   |
|   | WHITE: | For Simultaneous or