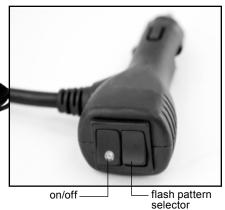

#### **Flash Patterns**

Momentarily push the Flash Pattern button:

- Once for next pattern
- Quickly 3 times for reset to FP#0

Do not look directly into LEDs while in operation; this may cause momentary blindness and/or eye damage.

Note: This unit is not factory set to FP#0